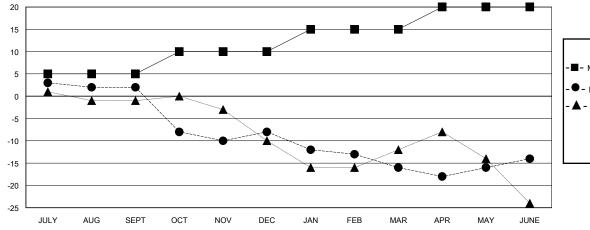

## GOALS AND ACTUAL NEW CLUBS CUMULATIVE

| _ | MEMBER | GROWTH | NET | GOAL |
|---|--------|--------|-----|------|
|   |        |        |     |      |

- ● - MEMBER GROWTH ACTUAL

- ▲ - LAST YEAR MEMBERSHIP ACTUAL